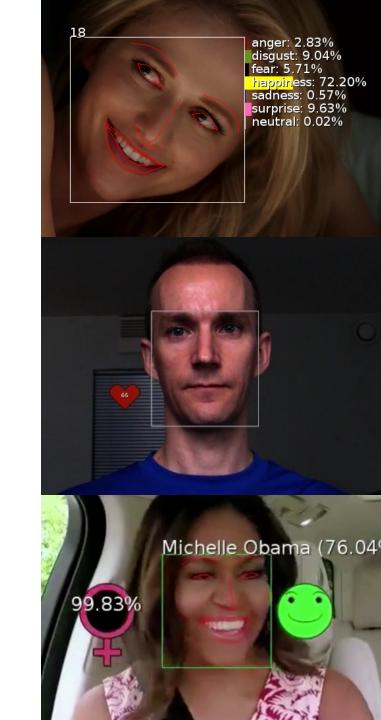

# Valossa Human Analytics

A toolkit for analyzing human faces in a video and recognizing

- People
- Gender (Age)
- Face expressions
- Heart rate
- Head pose / Facial direction

Human analytics can be applied to any video or camera feed, or video file, without specialized equipment. In some cases IR (infrared) video can also be used.