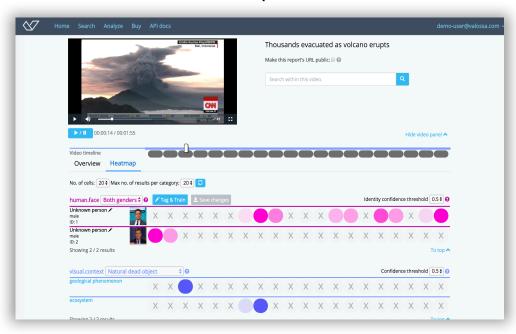

### Video Insight Tools – What is Inside Customer Videos?

Comprehensive visualization of AI content recognition with frame accurate time codes. Examine the full structure of your videos in a glimpse.

Part of the Video Insight Tools

### Video Overviews

Valossa Reports give you a categorized overview of names, people, scenes, objects and styles that appear visually, or are mentioned in the speech track of your videos.

# Tag & Train

The best tools are personal. You can edit the recognition results and establish personalized recognition.