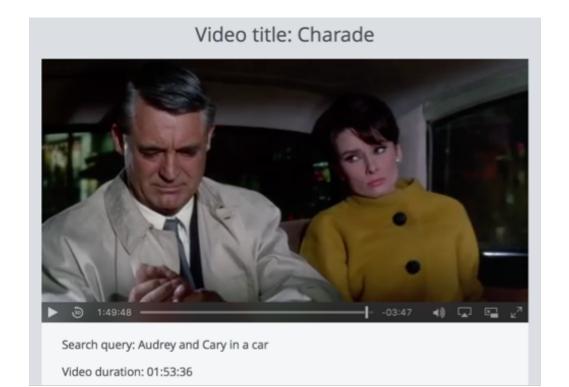

## Scene Search

Valossa AI indexes every recognized person, object, scene and audio sound.
Search and discover scenes using natural language queries.