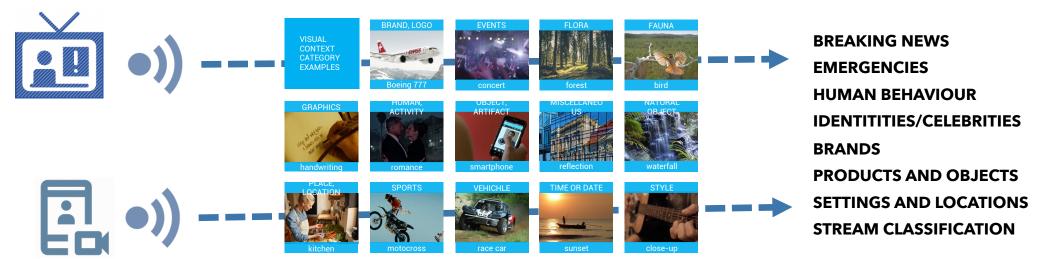

### Valossa Video Recognition -Most comprehensive solution in the market

#### VISUAL RECOGNITION CATEGORIES