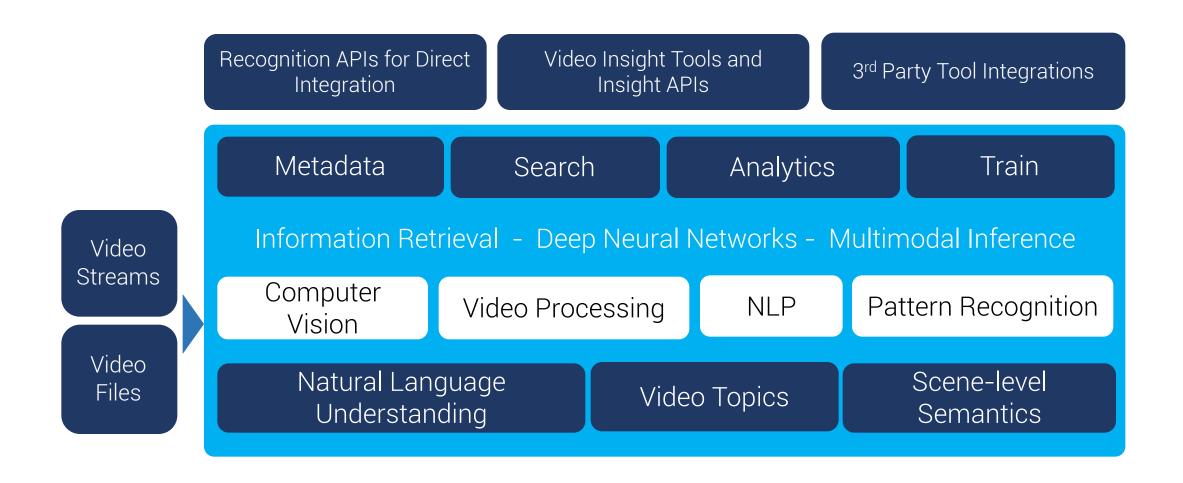

rands
- Face training for custom person libraries
- Content recognition APIs for integrating intelligence to your workflow systems



### **Custom Services**

#### TURN-KEY SOLUTIONS TO AI TRAINING

Tell us your business needs for recognition. We will annotate data, train models, validate results, and include it as a custom recognition pipeline.

Exclusive recognition models for new audiovisual categories, objects, landmarks and locations, persons, activities, facial expressions and gestures, audiovisual styles and moods can be tailored.

On-premises installations and integrations to custom workflow systems



### Real-time Video Stream Monitoring

#### **REAL-TIME RECOGNITION API**



LOW-LATENCY LIVE OBJECT RECOGNITION
OF E.G. PEOPLE, LOGOS, PRODUCTS, EVENTS

### Full Stack AI Solution



# Valossa Human Analytics

A toolkit for analyzing human faces in a video and recognizing

- People
- Gender (Age)
- Face expressions
- Heart rate
- Head pose / Facial direction

Human analytics can be applied to any video or camera feed, or video file, without specialized equipment. In some cases IR (infrared) video can also be used.



# Engagement with Enterprises

Proof-of-Concept
Start working together
with limited set of content

lacksquare

Deployment
Commercial deployment
of Valossa Core



Target setting



Training



Build & Validate



Piloting



Workflow Integration

Setting the objectives for the project

Training the AI with your content

Implementing the tools and early integrations to test in customer use case Piloting with your content and validating results

Integrati