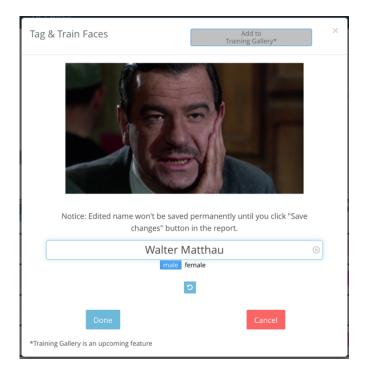

# Tag & Train

The best tools are personal. You can edit the recognition results and establish personalized recognition.