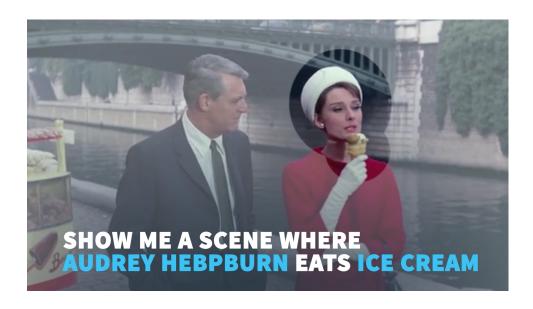

## Scene Search

Valossa AI indexes every recognized person, object, scene and audio sound.
Search and discover scenes using natural language queries.