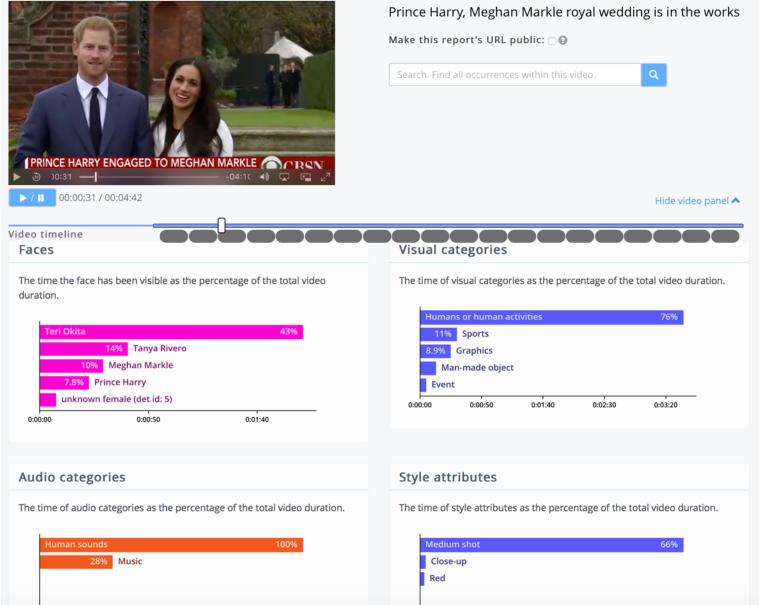

### Video Insight Tools – What is Inside Customer Videos?

Comprehensive visualization of AI content recognition with frame accurate time codes. Examine the full structure of your videos in a glimpse.

Part of the Video Insight Tools

### Video Overviews

Valossa Reports give you a categorized overview of names, people, scenes, objects and styles that appear visually, or are mentioned in the speech track of your videos.