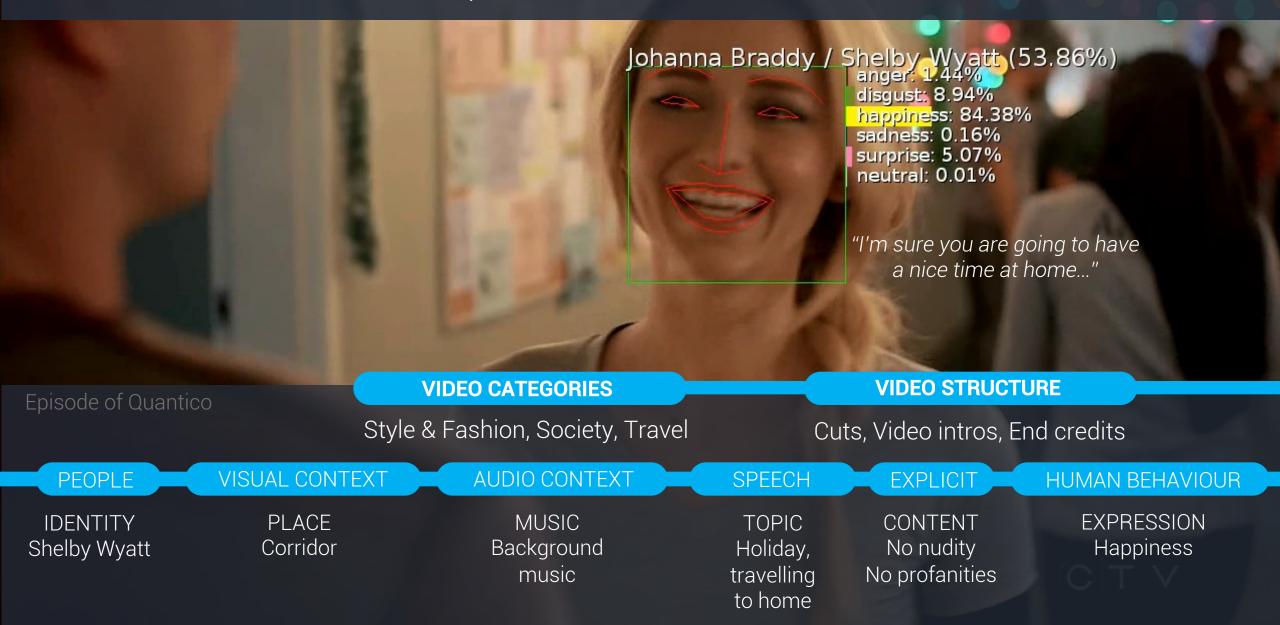

### Video Insight Tools – What is Inside Customer Videos?

Comprehensive visualization of AI content recognition with frame accurate time codes. Examine the full structure of your videos in a glimpse.

Part of the Video Insight Tools

### Video Overviews

Valossa Reports give you a categorized overview of names, people, scenes, objects and styles that appear visually, or are mentioned in the speech track of your videos.

# Valossa Human Analytics

A toolkit for analyzing human faces in a video and recognizing

- People
- Gender (Age)
- Face expressions
- Heart rate
- Head pose / Facial direction

Human analytics can be applied to any video or camera feed, or video file, without specialized equipment. In some cases IR (infrared) video can also be used.