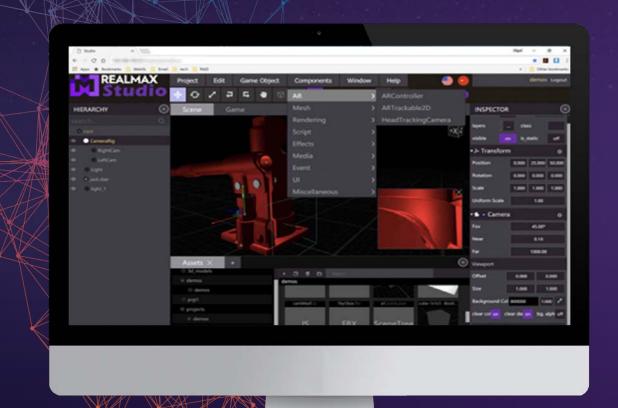

## RealMax Studio

Realmax Studio is a fully web-based AR content development platform that allows people to develop interactive augmented reality scenarios on any device that can connect to the Internet and has a browser.

Its unique "real-time AR" function enables real-time collaboration between users.