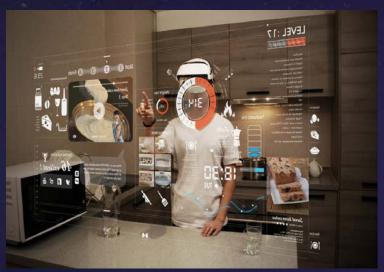

In the industrial market, RealMax proposes a comprehensive solution to solve the industrial sore points. Realmax product aims to free up hands, ensure on-site safety, facilitate remote guidance and allow big data transmission, further realizing the goal of "smart manufacturing 2025" in terms of efficiency, security, and data.